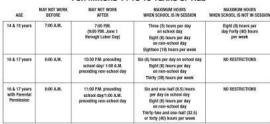

### HOURS OF WORK PERMITTED FOR MINORS 14 TO 18 YEARS OF AGE

Vertical programs personal reactions from one entirely as the conversable of the control of the

Leads Exeals. Micros under 16 years of age shall out be permitted to work more than five (5) hours continuously without an internal of at lead the ty (30) nimutes for a function period. The beginning and ending of the hand period shall be occurred by the creatives.